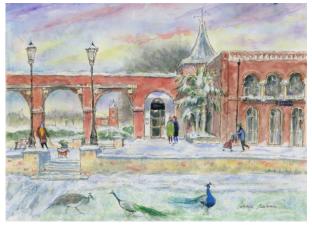

## Christmas Cards

The Belvedere and arches

This year's new card is painted by Catherine Masterman who last year produced the highly successful card showing the front of Holland House as seen when the opera buildings are not erected. Now we have a view of the Belvedere with the adjacent arches framing a distant view of the tower of Holland House.